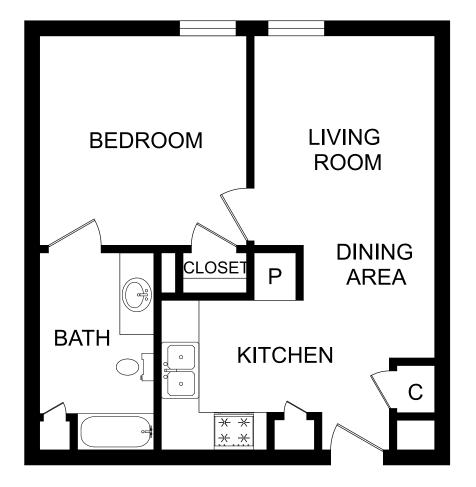

## Alton 1 bedroom/1 bath room Approximately 550 square feet

## **Interior Luxuries Include:**

- Carpet
- Fully Equipped Kitchen
- Ceiling Fans
- Oak-Tone Cabinet
- Spacious Floorplans
- · Generous closets
- Tiled Floors in Kitchen, Entry and Bath
- Some Handicap Accessible units
- · Large floor plans with great design
- Designer interior neutral color scheme

## **Community Distinctions include:**

- On-Site Laundry Facilities on every floor
- State of the art computer lab
- · Community Room and Library for resident use
- On-Site Beauty Shop
- Located close to shopping, entertainment and schools
- Secure parking lot and building
- Superior resident service